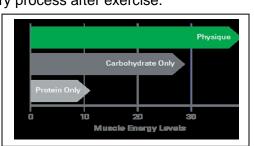

### **Clinically Proven**

**Physique** with BIO-BUILD®, a unique blend of protein and carbohydrate sources, has been clinically proven to naturally activate and enhance the body's recovery process after exercise.